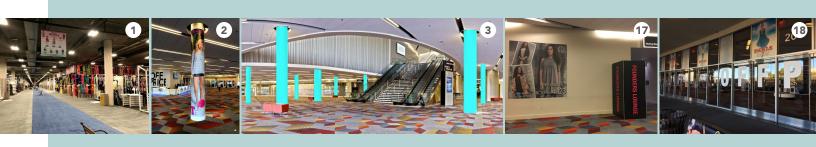

### **ONSITE SPONSORSHIPS**

Make it easy to capture an attendee's attention! Give yourself an edge to drive visitors to your booth and ensure they'll recognize your brand. Our exclusive onsite sponsorship packages are the perfect way to promote your company, your brand, and your product. They are cost-effective, and impossible to miss.

|   | OPTION                                  |                             |    | OPTION                                  |         |
|---|-----------------------------------------|-----------------------------|----|-----------------------------------------|---------|
| 1 | Aisle Banner<br>48"w × 48"h             | \$2,200                     | 10 | Lanyards                                | \$2,500 |
| 2 | Column Wraps – Small<br>79.5"w × 144"h  | \$3,000                     | 11 | Main Aisle Bench<br>47.5"w × 15"h       | \$800   |
| 3 | Column Wraps – Large                    | \$3,500                     | 12 | Map & Addendum<br>Highlight             | \$500   |
|   | 97.25"w × 144"h                         |                             | 13 | Show Bags                               | \$3,000 |
| 4 | Digital Screens<br>10+ locations        | \$2,500                     | 14 | Show Pens                               | \$1,000 |
| 5 | Stair Risers<br>31 steps at main stairs | Inquire                     | 15 | Taxi Lane Banner<br>240"w × 24"h        | \$3,500 |
| 6 | Floor Tile: Main Entrance<br>6'w × 6'h  | \$2,000                     | 16 | Taxi Lane Bench<br>69.5"w × 15"h        | \$1,000 |
| 7 |                                         | tile = \$500<br>s = \$1,200 | 17 | Wall Decal: Registration<br>96"w × 96"h | \$3,500 |
| 8 | 3                                       | mo = \$800<br>s = \$2,200   | 18 | Window Decal Stickers<br>46"w × 58¾"h   | \$1,400 |
| 9 | Notepads                                | \$750                       |    |                                         |         |