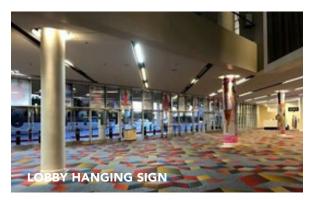

|   | OPTION                                  |                             |    | OPTION                                  |         |
|---|-----------------------------------------|-----------------------------|----|-----------------------------------------|---------|
| 1 | Aisle Banner<br>48"w × 48"h             | \$2,200                     | 10 | Lanyards                                | \$2,500 |
| 2 | Column Wraps – Small<br>79.5"w × 144"h  | \$3,000                     | 11 | Main Aisle Bench<br>47.5"w × 15"h       | \$800   |
| 3 | Column Wraps – Large                    | \$3,500                     | 12 | Map & Addendum<br>Highlight             | \$500   |
|   | 97.25"w × 144"h                         |                             | 13 | Show Bags                               | \$3,000 |
| 4 | Digital Screens<br>10+ locations        | \$2,500                     | 14 | Show Pens                               | \$1,000 |
| 5 | Stair Risers<br>31 steps at main stairs | Inquire                     | 15 | Taxi Lane Banner<br>240"w × 24"h        | \$3,500 |
| 6 | Floor Tile: Main Entrance<br>6'w × 6'h  | \$2,000                     | 16 | Taxi Lane Bench<br>69.5"w × 15"h        | \$1,000 |
| 7 |                                         | tile = \$500<br>s = \$1,200 | 17 | Wall Decal: Registration<br>96"w × 96"h | \$3,500 |
| 8 | 3                                       | mo = \$800<br>s = \$2,200   | 18 | Window Decal Stickers<br>46"w × 58¾"h   | \$1,400 |
| 9 | Notepads                                | \$750                       |    |                                         |         |