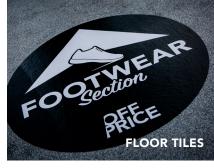

|   | OPTION                                  |                             |    | OPTION                                  |         |
|---|-----------------------------------------|-----------------------------|----|-----------------------------------------|---------|
| 1 | Aisle Banner<br>48"w × 48"h             | \$2,200                     | 10 | Lanyards                                | \$2,500 |
| 2 | Column Wraps – Small<br>79.5"w × 144"h  | \$3,000                     | 11 | Main Aisle Bench<br>47.5"w × 15"h       | \$800   |
| 3 | Column Wraps – Large                    | \$3,500                     | 12 | Map & Addendum<br>Highlight             | \$500   |
|   | 97.25"w × 144"h                         |                             | 13 | Show Bags                               | \$3,000 |
| 4 | Digital Screens<br>10+ locations        | \$2,500                     | 14 | Show Pens                               | \$1,000 |
| 5 | Stair Risers<br>31 steps at main stairs | Inquire                     | 15 | Taxi Lane Banner<br>240"w × 24"h        | \$3,500 |
| 6 | Floor Tile: Main Entrance<br>6'w × 6'h  | \$2,000                     | 16 | Taxi Lane Bench<br>69.5"w × 15"h        | \$1,000 |
| 7 |                                         | tile = \$500<br>s = \$1,200 | 17 | Wall Decal: Registration<br>96"w × 96"h | \$3,500 |
| 8 | 3                                       | mo = \$800<br>s = \$2,200   | 18 | Window Decal Stickers<br>46"w × 58¾"h   | \$1,400 |
| 9 | Notepads                                | \$750                       |    |                                         |         |