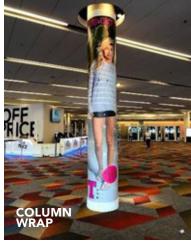

|   | OPTION                                  |                             |    | OPTION                                  |         |
|---|-----------------------------------------|-----------------------------|----|-----------------------------------------|---------|
| 1 | Aisle Banner<br>48"w × 48"h             | \$2,200                     | 10 | Lanyards                                | \$2,500 |
| 2 | Column Wraps – Small<br>79.5"w × 144"h  | \$3,000                     | 11 | Main Aisle Bench<br>47.5"w × 15"h       | \$800   |
| 3 | Column Wraps – Large                    | \$3,500                     | 12 | Map & Addendum<br>Highlight             | \$500   |
|   | 97.25"w × 144"h                         |                             | 13 | Show Bags                               | \$3,000 |
| 4 | Digital Screens<br>10+ locations        | \$2,500                     | 14 | Show Pens                               | \$1,000 |
| 5 | Stair Risers<br>31 steps at main stairs | Inquire                     | 15 | Taxi Lane Banner<br>240"w × 24"h        | \$3,500 |
| 6 | Floor Tile: Main Entrance<br>6'w × 6'h  | \$2,000                     | 16 | Taxi Lane Bench<br>69.5"w × 15"h        | \$1,000 |
| 7 |                                         | tile = \$500<br>s = \$1,200 | 17 | Wall Decal: Registration<br>96"w × 96"h | \$3,500 |
| 8 | 3                                       | mo = \$800<br>s = \$2,200   | 18 | Window Decal Stickers<br>46"w × 58¾"h   | \$1,400 |
| 9 | Notepads                                | \$750                       |    |                                         |         |