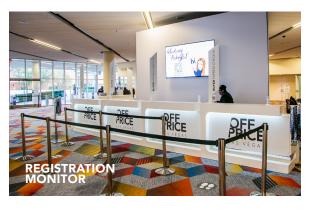

|   | OPTION                                  |                             |    | OPTION                                  |         |
|---|-----------------------------------------|-----------------------------|----|-----------------------------------------|---------|
| 1 | Aisle Banner<br>48"w × 48"h             | \$2,200                     | 10 | Lanyards                                | \$2,500 |
| 2 | Column Wraps – Small<br>79.5"w × 144"h  | \$3,000                     | 11 | Main Aisle Bench<br>47.5"w × 15"h       | \$800   |
| 3 | Column Wraps – Large                    | \$3,500                     | 12 | Map & Addendum<br>Highlight             | \$500   |
|   | 97.25"w × 144"h                         |                             | 13 | Show Bags                               | \$3,000 |
| 4 | Digital Screens<br>10+ locations        | \$2,500                     | 14 | Show Pens                               | \$1,000 |
| 5 | Stair Risers<br>31 steps at main stairs | Inquire                     | 15 | Taxi Lane Banner<br>240"w × 24"h        | \$3,500 |
| 6 | Floor Tile: Main Entrance<br>6'w × 6'h  | \$2,000                     | 16 | Taxi Lane Bench<br>69.5"w × 15"h        | \$1,000 |
| 7 |                                         | tile = \$500<br>s = \$1,200 | 17 | Wall Decal: Registration<br>96"w × 96"h | \$3,500 |
| 8 | 3                                       | mo = \$800<br>s = \$2,200   | 18 | Window Decal Stickers<br>46"w × 58¾"h   | \$1,400 |
| 9 | Notepads                                | \$750                       |    |                                         |         |