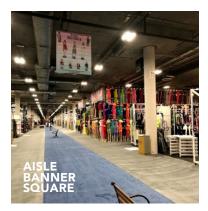

### **ONSITE SPONSORSHIPS**

Make it easy to capture an attendee's attention! Give yourself an edge to drive visitors to your booth and ensure they'll recognize your brand. Our exclusive onsite sponsorship packages are the perfect way to promote your company, your brand, and your product. They are cost-effective, and impossible to miss.

|   | OPTION                                  |                             |    | OPTION                                  |         |
|---|-----------------------------------------|-----------------------------|----|-----------------------------------------|---------|
| 1 | Aisle Banner<br>48"w × 48"h             | \$2,200                     | 10 | Lanyards                                | \$2,500 |
| 2 | Column Wraps – Small<br>79.5"w × 144"h  | \$3,000                     | 11 | Main Aisle Bench<br>47.5"w × 15"h       | \$800   |
| 3 | Column Wraps – Large                    | \$3,500                     | 12 | Map & Addendum<br>Highlight             | \$500   |
|   | 97.25"w × 144"h                         |                             | 13 | Show Bags                               | \$3,000 |
| 4 | Digital Screens<br>10+ locations        | \$2,500                     | 14 | Show Pens                               | \$1,000 |
| 5 | Stair Risers<br>31 steps at main stairs | Inquire                     | 15 | Taxi Lane Banner<br>240"w × 24"h        | \$3,500 |
| 6 | Floor Tile: Main Entrance<br>6'w × 6'h  | \$2,000                     | 16 | Taxi Lane Bench<br>69.5"w × 15"h        | \$1,000 |
| 7 |                                         | tile = \$500<br>s = \$1,200 | 17 | Wall Decal: Registration<br>96"w × 96"h | \$3,500 |
| 8 | 3                                       | mo = \$800<br>s = \$2,200   | 18 | Window Decal Stickers<br>46"w × 58¾"h   | \$1,400 |
| 9 | Notepads                                | \$750                       |    |                                         |         |

# **OFFPRICE**

ON SITE SPONSORSHIP EXAMPLES

AUGUST 5-8, 2023 | THE VENETIAN EXPO