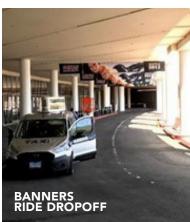

|   | OPTION                                  |                             |    | OPTION                                  |         |
|---|-----------------------------------------|-----------------------------|----|-----------------------------------------|---------|
| 1 | Aisle Banner<br>48"w × 48"h             | \$2,200                     | 10 | Lanyards                                | \$2,500 |
| 2 | Column Wraps – Small<br>79.5"w × 144"h  | \$3,000                     | 11 | Main Aisle Bench<br>47.5"w × 15"h       | \$800   |
| 3 | Column Wraps – Large                    | \$3,500                     | 12 | Map & Addendum<br>Highlight             | \$500   |
|   | 97.25"w × 144"h                         |                             | 13 | Show Bags                               | \$3,000 |
| 4 | Digital Screens<br>10+ locations        | \$2,500                     | 14 | Show Pens                               | \$1,000 |
| 5 | Stair Risers<br>31 steps at main stairs | Inquire                     | 15 | Taxi Lane Banner<br>240"w × 24"h        | \$3,500 |
| 6 | Floor Tile: Main Entrance<br>6'w × 6'h  | \$2,000                     | 16 | Taxi Lane Bench<br>69.5"w × 15"h        | \$1,000 |
| 7 |                                         | tile = \$500<br>s = \$1,200 | 17 | Wall Decal: Registration<br>96"w × 96"h | \$3,500 |
| 8 | 3                                       | mo = \$800<br>s = \$2,200   | 18 | Window Decal Stickers<br>46"w × 58¾"h   | \$1,400 |
| 9 | Notepads                                | \$750                       |    |                                         |         |