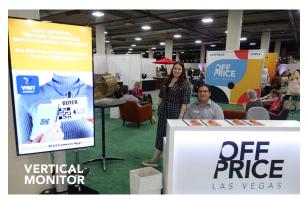

|   | OPTION                                  |                             |    | OPTION                                  |         |
|---|-----------------------------------------|-----------------------------|----|-----------------------------------------|---------|
| 1 | Aisle Banner<br>48"w × 48"h             | \$2,200                     | 10 | Lanyards                                | \$2,500 |
| 2 | Column Wraps – Small<br>79.5"w × 144"h  | \$3,000                     | 11 | Main Aisle Bench<br>47.5"w × 15"h       | \$800   |
| 3 | Column Wraps – Large                    | \$3,500                     | 12 | Map & Addendum<br>Highlight             | \$500   |
|   | 97.25"w × 144"h                         |                             | 13 | Show Bags                               | \$3,000 |
| 4 | Digital Screens<br>10+ locations        | \$2,500                     | 14 | Show Pens                               | \$1,000 |
| 5 | Stair Risers<br>31 steps at main stairs | Inquire                     | 15 | Taxi Lane Banner<br>240"w × 24"h        | \$3,500 |
| 6 | Floor Tile: Main Entrance<br>6'w × 6'h  | \$2,000                     | 16 | Taxi Lane Bench<br>69.5"w × 15"h        | \$1,000 |
| 7 |                                         | tile = \$500<br>s = \$1,200 | 17 | Wall Decal: Registration<br>96"w × 96"h | \$3,500 |
| 8 | 3                                       | mo = \$800<br>s = \$2,200   | 18 | Window Decal Stickers<br>46"w × 58¾"h   | \$1,400 |
| 9 | Notepads                                | \$750                       |    |                                         |         |