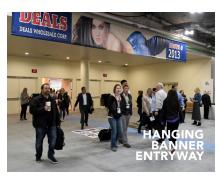

|   | OPTION                                  |                             |    | OPTION                                  |         |
|---|-----------------------------------------|-----------------------------|----|-----------------------------------------|---------|
| 1 | Aisle Banner<br>48"w × 48"h             | \$2,200                     | 10 | Lanyards                                | \$2,500 |
| 2 | Column Wraps – Small<br>79.5"w × 144"h  | \$3,000                     | 11 | Main Aisle Bench<br>47.5"w × 15"h       | \$800   |
| 3 | Column Wraps – Large                    | \$3,500                     | 12 | Map & Addendum<br>Highlight             | \$500   |
|   | 97.25"w × 144"h                         |                             | 13 | Show Bags                               | \$3,000 |
| 4 | Digital Screens<br>10+ locations        | \$2,500                     | 14 | Show Pens                               | \$1,000 |
| 5 | Stair Risers<br>31 steps at main stairs | Inquire                     | 15 | Taxi Lane Banner<br>240"w × 24"h        | \$3,500 |
| 6 | Floor Tile: Main Entrance<br>6'w × 6'h  | \$2,000                     | 16 | Taxi Lane Bench<br>69.5"w × 15"h        | \$1,000 |
| 7 |                                         | tile = \$500<br>s = \$1,200 | 17 | Wall Decal: Registration<br>96"w × 96"h | \$3,500 |
| 8 | 3                                       | mo = \$800<br>s = \$2,200   | 18 | Window Decal Stickers<br>46"w × 58¾"h   | \$1,400 |
| 9 | Notepads                                | \$750                       |    |                                         |         |